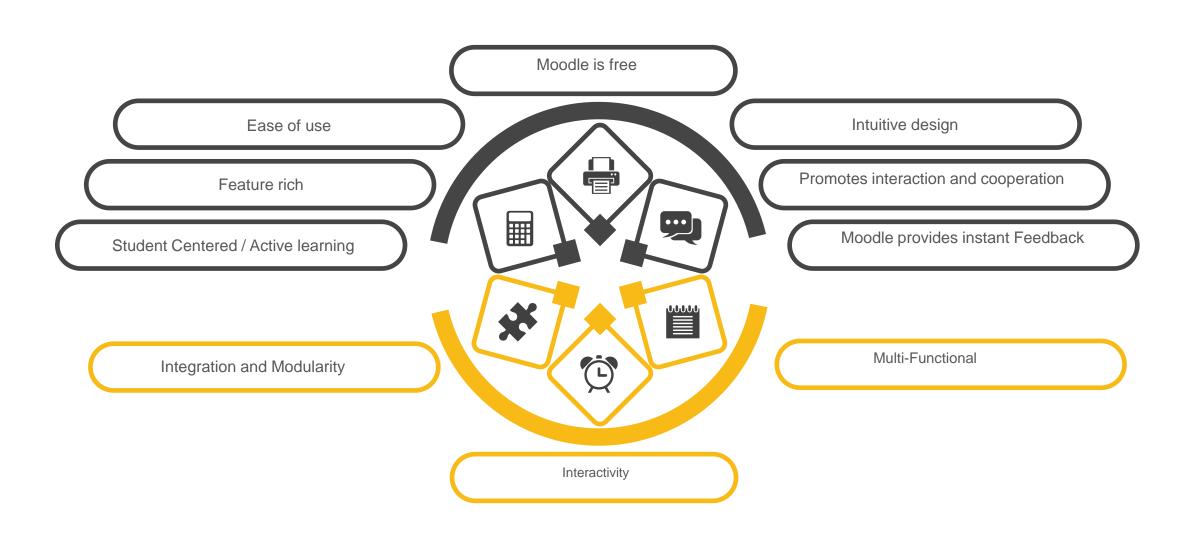

Moodle is a free and open-source learning management system (LMS). Moodle was Developed on pedagogical principles, it is used for blended learning, distance education, flipped classroom and other e-learning projects in schools, universities, workplaces and other ectors. With customizable management tures, it is used to create te websites with online courses for ucators and trainers to achieve learning oals. Moodle allows for extending and tailoring earning environments using community-sourced plugins.



## 10 Reasons to use Moodle



## **Exploring Moodle**

**Teacher Perspective** 



- Manage enrolments
- Change the layout of the course page